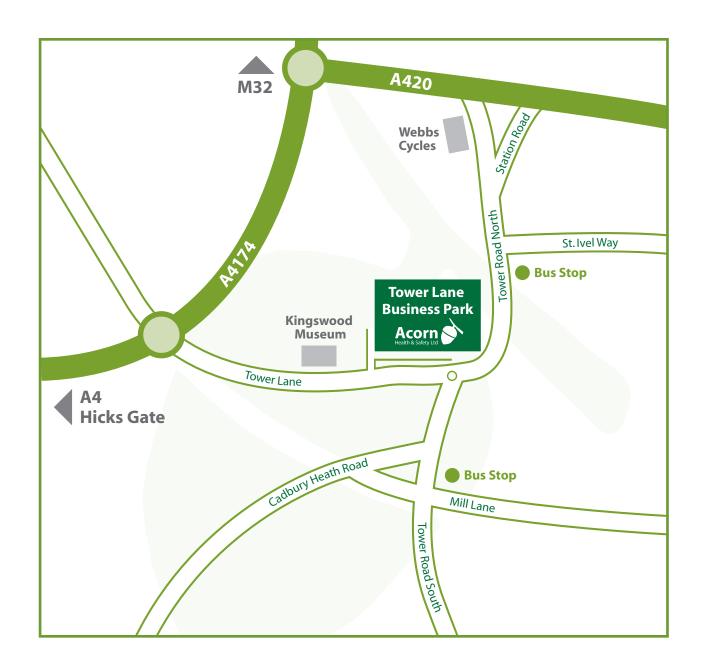

# How to find us

## **Travel directions to Warmley**

We are situated on Tower Lane Business Park, which is accessible via Tower Lane.

Acorn Health and Safety Ltd Tower Lane Business Park, Tower Lane, Warmley, Bristol, BS30 8XT

# **Driving**

#### From Central Bath

A4 (Newbridge Road) or A36 (Lower Bristol Road) from the City Centre area towards Bristol.

From A36 join the A4

At The Globe (Public House) Roundabout take the 3rd exit and continue on the A4 (Bristol Road) towards Keynsham and Bristol.

Continue on the A4 through Saltford

At Keynsham roundabout take the 2nd exit, A4 Keynsham by-pass towards Bristol

At Hicks Gate roundabout take the 3rd exit A4174 ring road

At roundabout take 2nd exit A4174 ring road

At roundabout take 3rd exit, signed 'Oldland - Cadbury Heath' onto Tower Lane

Acorn are situated on the left hand side, just after the Kingswood Museum on Tower Lane Business Park.

If you reach the mini-roundabout you have passed us.

## **From Central Bristol (St Augustines Parade)**

Baldwin Street

At junction, turn right over Bristol Bridge towards Temple Meads Station and A4 Bath

Continue on A4 towards Bath until Hicks Gate

Bear left (1st exit) onto A4174 ring road

At roundabout take 2nd exit A4174 ring road

At roundabout take 3rd exit, signed 'Oldland - Cadbury Heath' onto Tower Lane

Acorn are situated on the left hand side, just after the Kingswood Museum on Tower Lane Business Park

If you reach the mini-roundabout you have passed us.

## From M32 (Junction 1)

If coming from the M4, leave at Junction 19 onto M32

Stay in left lane and exit at Junction 1

At roundabout take 1st exit onto A4174 ring road

At Bromley Heath roundabout take the 1st exit, A4174 ring road, signed for Bath

At roundabout take 2nd exit A4174

At roundabout take 2nd exit A4171

At roundabout take 1st exit A420, Warmley

At junction (Webbs cycle shop), right into Tower Road North

At mini roundabout, right onto Tower Lane

Acorn is on the right on Tower Lane Business Park.

If you pass Kingswood museum you have passed us.

# **Parking**

There is no parking available onsite except for disabled delegates (please phone in advance to let us know of your requirements)

There is on street parking available on Tower Road North and Tower Road South.